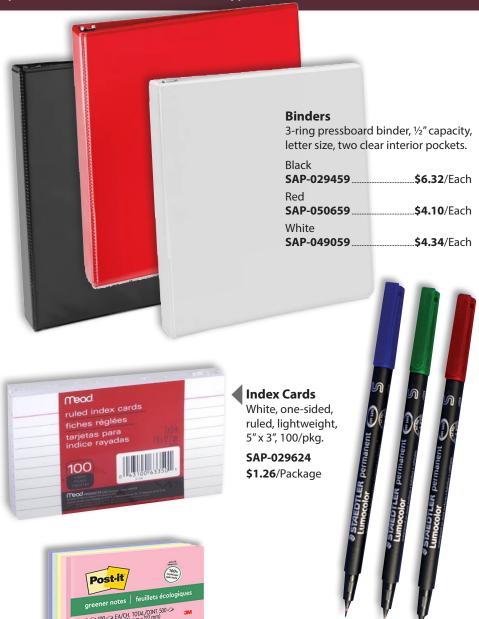

## **GET ORGANIZED FOR 2025!**

MDA is in the process of discontinuing its line of stationary products, including the products below. Items available while supplies last.

# 5 100 C EA/CH. TOTAL/CONT. 500 C 3 IN/PO x 5 IN/PO (76 mm x 127 mm)

#### Post-it Greener Notes 📤

Assorted pastel colours, press-on and remove, 3" x 5", 100 sheets/pad, 5 pads/pkg

**SAP-063384** \$15.27/Package

Overhead Transparency Markers \_\_\_\_

Permanent, Super Fine point.

Blue **SAP-057308 \$2.24**/Each Green SAP-057309 ......\$2.24/Each Red **SAP-057311 \$2.24**/Each